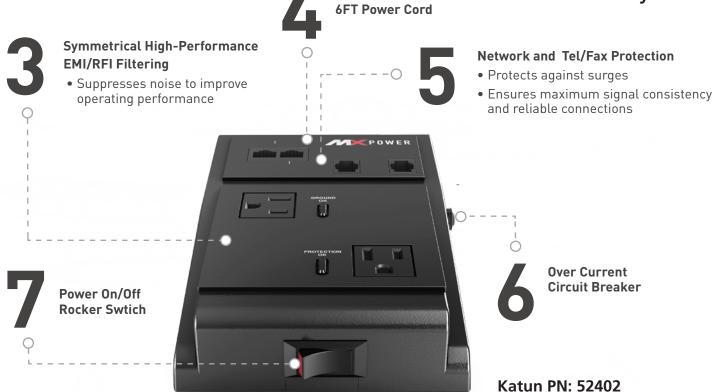

## S1/S3 MOV Patented Technology

- Suppresses more energy by heat dissipation with faster rate
- Higher Joule rating than a regular MOV
- Provides better flameproof ability due to its high resistance to extreme temperature material.