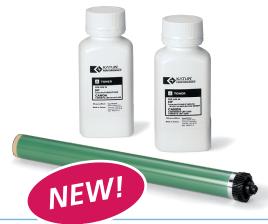

## for use in **HP P1005/P1505-series** Printers

Don't Risk Your Reputation by Using Low Quality Components...Use Katun's Drum and Toner System!

With Katun® Performance™ printer components, you can depend on industry-leading quality, reliable performance, and competitive pricing. These Katun components were designed and developed as a system, to ensure optimal print performance and imaging unit life.

## Why choose Katun® Performance™ products?

- Toner and drums are 100% compatible with each other
- Katun's toner formulation is specific to the requirements of the intended model series
- Utilizing these products will help prevent light image density, lead-edge background, and poor adhesion issues sometimes encountered with other aftermarket toner and drums

| Item / Unit Pack            | Models                                                                               | Katun PN |
|-----------------------------|--------------------------------------------------------------------------------------|----------|
| Standard<br>Life Drum       | HP LJ P1005, P1006, P1505, P1505N, M1120 MFP, M1120N MFP, M1522N MFP, M1522NF MFP    | 36576    |
| Bottle Toner / 80g          | HP LJ P1005, P1006                                                                   | 36650    |
| Bottle Toner / 100g         | HP LJ P1505, P1505N, M1120 MFP, M1120N MFP, M1522N MFP, M1522NF MFP                  | 36652    |
| Bulk Toner<br>(2) 10kg Bags | HP LJ P1005, P1006, P1505, P1505N, M1120 MFP,<br>M1120N MFP, M1522N MFP, M1522NF MFP | 36651    |