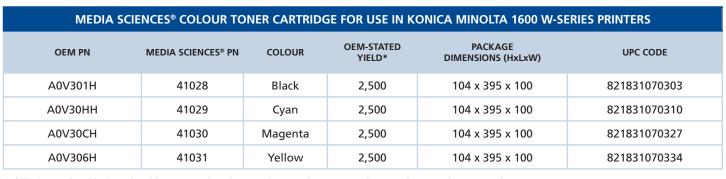

# Media Sciences® Colour Toner

mediaSciences

for use in

Konica Minolta 1600 W-Series Printers

- Outstanding Print Quality
- Precise Colour Matching
- > OEM-Equivalent Yields
- Print Tested to Ensure Consistent Performance
- Competetive Pricing Great Savings!
- Fully Compatible with OEM Toner
- > Worry-Free Warranty
- Remanufactured in Accordance with Katun's Stringent Quality Standards

<sup>\*</sup> OEM-stated yield. Actual yield may vary based on machine application, machine condition and usage conditions.

| PRODUCT CHARACTERISTICS                               |          |                             |                  |
|-------------------------------------------------------|----------|-----------------------------|------------------|
| MODELS                                                | CHIP     | CERTIFICATIONS & COMPLIANCE | REACH COMPLIANCE |
| MAGICOLOR 1600 W, 1650-series<br>1680 MF, 1690-series | <b>✓</b> | ISO9001 / ISO14001          | V                |